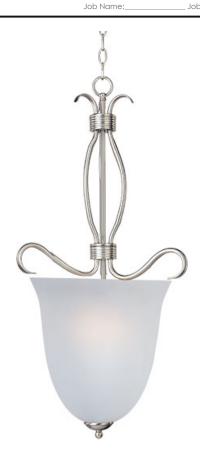

# **PRODUCT DESCRIPTION**

Contemporary collection with sweeping arms and clean lines. Offered in Ice glass and Satin Nickel finish or Wilshire glass and Oil Rubbed Bronze finish.

## **GLASS**

Frosted FT

# MATERIAL

Steel, Glass