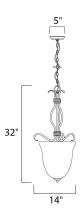

### **MEASUREMENTS**

DIMENSION : 14" L x 14" W x 32" H CANOPY : 5" W x 1" H x 5" L

HANGING WEIGHT : 10.8 lb